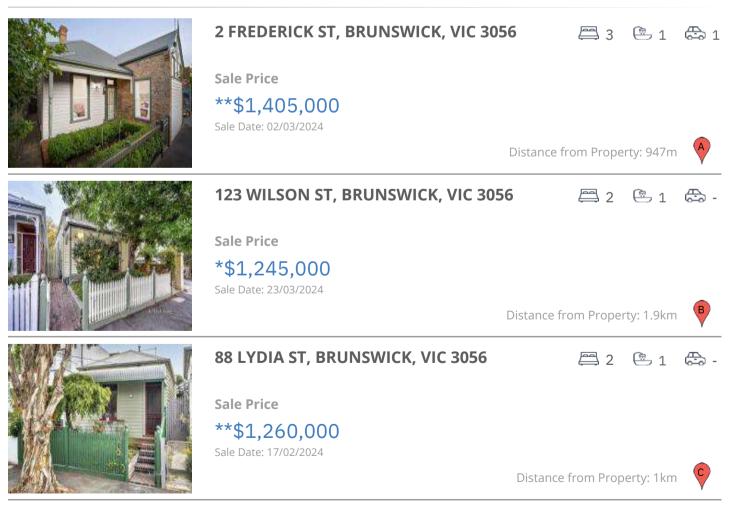

## **COMPARABLE PROPERTIES**

These are the three properties sold within two kilometres of the property for sale in the last six months that the estate agent or agent's representative considers to be most comparable to the property for sale.

#### Comparable property sales

These are the three properties sold within two kilometres of the property for sale in the last six months that the estate agent or agent's representative considers to be most comparable to the property for sale.

| Address of comparable property      | Price         | Date of sale |
|-------------------------------------|---------------|--------------|
| 2 FREDERICK ST, BRUNSWICK, VIC 3056 | **\$1,405,000 | 02/03/2024   |
| 123 WILSON ST, BRUNSWICK, VIC 3056  | *\$1,245,000  | 23/03/2024   |
| 88 LYDIA ST, BRUNSWICK, VIC 3056    | **\$1,260,000 | 17/02/2024   |