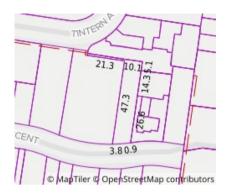

# Property offered for sale

| Address              | 21 Woodside Crescent, Toorak Vic 3142 |
|----------------------|---------------------------------------|
| Including suburb and |                                       |
| postcode             |                                       |
|                      |                                       |
|                      |                                       |

| Ad | dress of comparable property | Price       | Date of sale |
|----|------------------------------|-------------|--------------|
| 1  | 32 Lansell Rd TOORAK 3142    | \$4,355,000 | 01/03/2025   |
| 2  | 54 Rose St ARMADALE 3143     | \$4,235,000 | 14/12/2024   |
| 3  | 13 Turnbull Av TOORAK 3142   | \$3,800,000 | 30/11/2024   |