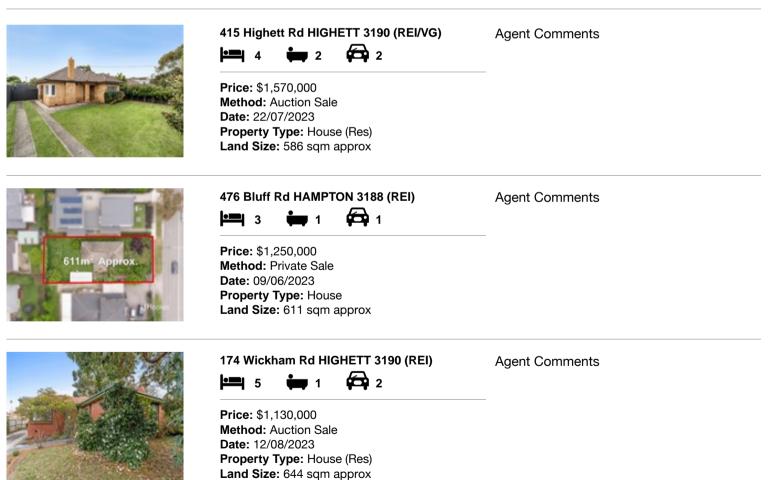

#### Comparable property sales (\*Delete A or B below as applicable)

A\* These are the three properties sold within two kilometres of the property for sale in the last six months that the estate agent or agent's representative considers to be most comparable to the property for sale.

| Add | dress of comparable property | Price       | Date of sale |
|-----|------------------------------|-------------|--------------|
| 1   | 415 Highett Rd HIGHETT 3190  | \$1,570,000 | 22/07/2023   |
| 2   | 476 Bluff Rd HAMPTON 3188    | \$1,250,000 | 09/06/2023   |
| 3   | 174 Wickham Rd HIGHETT 3190  | \$1,130,000 | 12/08/2023   |