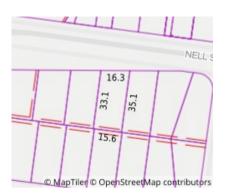

# Property offered for sale

| 211 Nell Street, Greensborough Vic 3088 |
|-----------------------------------------|
|                                         |
|                                         |
|                                         |
| 2                                       |

Land Size: 548 sqm approx

Agent Comments