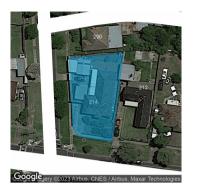

#### Property offered for sale

Including suburb and postcode

Address 214 Boundary Road, Pascoe Vale Vic 3044

Land Size: 836 sqm approx

The information contained herein is to be used as a guide only. Although every care has been taken in the preparation of the information, we stress that particulars herein are for information only and do not constitute representations by the Owners or Agent. Sales data is provided as a guide to market activity, and we do not necessarily claim to have acted as the selling agent in these transactions.