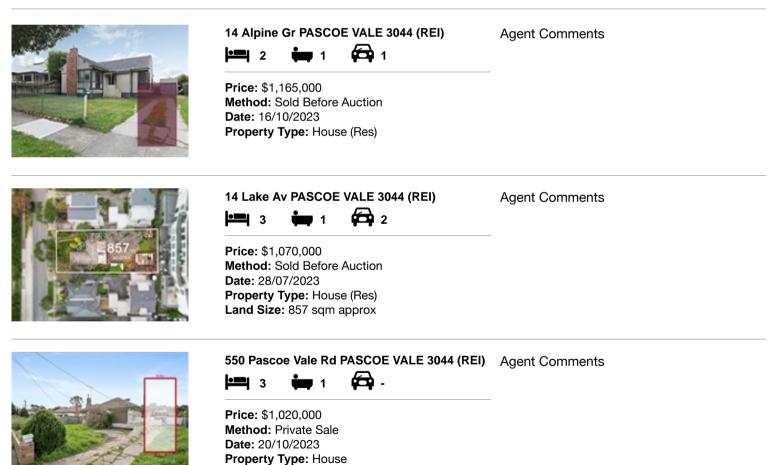

| Ado | dress of comparable property        | Price       | Date of sale |
|-----|-------------------------------------|-------------|--------------|
| 1   | 14 Alpine Gr PASCOE VALE 3044       | \$1,165,000 | 16/10/2023   |
| 2   | 14 Lake Av PASCOE VALE 3044         | \$1,070,000 | 28/07/2023   |
| 3   | 550 Pascoe Vale Rd PASCOE VALE 3044 | \$1,020,000 | 20/10/2023   |

# **Comparable Properties**

Account - Jellis Craig | P: 03 9387 5888

propertydata

The State of Victoria owns the copyright in the property sales data and reproduction of that data in any way without the consent of the State of Victoria will constitute a breach of the Copyright Act 1968 (Cth). The State of Victoria does not warrant the accuracy or completeness of the licensed material and any person using or relying upon such information does so on the basis that the State of Victoria accepts no responsibility or liability whatsoever for any errors, faults, defects or omissions in the information supplied.