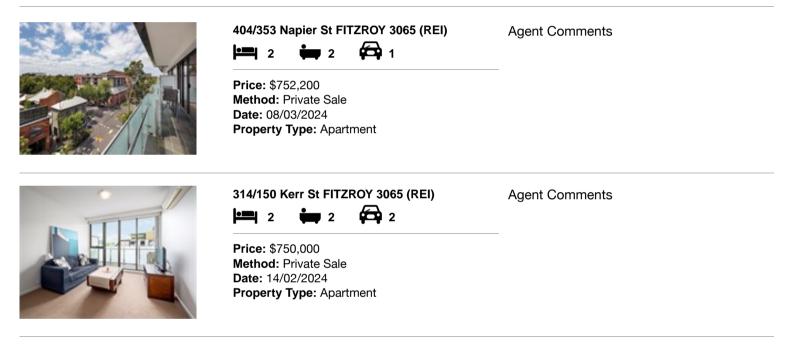

| Add | dress of comparable property   | Price     | Date of sale |
|-----|--------------------------------|-----------|--------------|
| 1   | 404/353 Napier St FITZROY 3065 | \$752,200 | 08/03/2024   |
| 2   | 314/150 Kerr St FITZROY 3065   | \$750,000 | 14/02/2024   |
| 3   | 213/416 Gore St FITZROY 3065   | \$740,000 | 01/12/2023   |