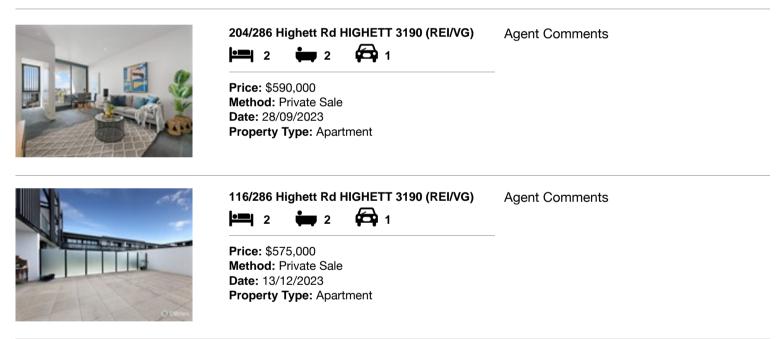

## Comparable property sales (\*Delete A or B below as applicable)

A\* These are the three properties sold within two kilometres of the property for sale in the last sixmonths that the estate agent or agent's representative considers to be most comparable to the property for sale.

| Ad | dress of comparable property    | Price     | Date of sale |
|----|---------------------------------|-----------|--------------|
| 1  | 204/286 Highett Rd HIGHETT 3190 | \$590,000 | 28/09/2023   |
| 2  | 116/286 Highett Rd HIGHETT 3190 | \$575,000 | 13/12/2023   |
| 3  |                                 |           |              |