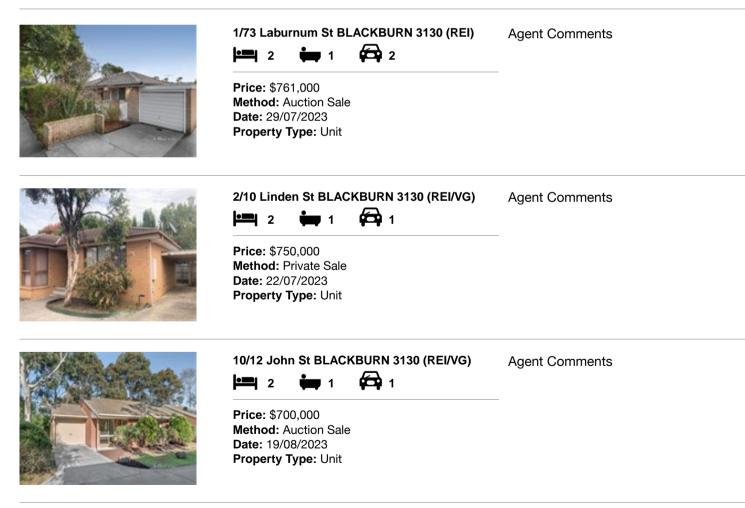

| Ade | dress of comparable property    | Price     | Date of sale |
|-----|---------------------------------|-----------|--------------|
| 1   | 1/73 Laburnum St BLACKBURN 3130 | \$761,000 | 29/07/2023   |
| 2   | 2/10 Linden St BLACKBURN 3130   | \$750,000 | 22/07/2023   |
| 3   | 10/12 John St BLACKBURN 3130    | \$700,000 | 19/08/2023   |

## **Comparable Properties**