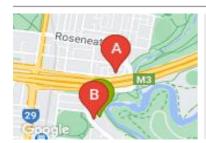

# 17 REILLYS WAY, CLIFTON HILL, VIC 3068

Sale Price

\$936,300

Sale Date: 09/03/2024

Distance from Property: 339m

# 80/84 TRENERRY CRES, ABBOTSFORD, VIC

Sale Price

\$1,115,000

Sale Date: 25/02/2023

Distance from Property: 37m

| Address of comparable property            | Price       | Date of sale |
|-------------------------------------------|-------------|--------------|
| 17 REILLYS WAY, CLIFTON HILL, VIC 3068    | \$936,300   | 09/03/2024   |
| 80/84 TRENERRY CRES, ABBOTSFORD, VIC 3067 | \$1,115,000 | 25/02/2023   |