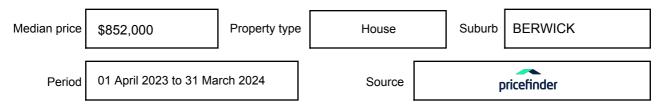

y be expressed as a single price, or as a price range with the difference between the upper and lower amounts not more than 10% of the lower amount.

This Statement of Information must be provided to a prospective buyer within two business days of a request and displayed at any open for inspection for the property for sale.

It is recommended that the address of the property being offered for sale be checked at

services.land.vic.gov.au/landchannel/content/addressSearch before being entered in this Statement of Information.

## Property offered for sale

Address Including suburb and postcode

22 BAUSCH STREET, BERWICK, VIC 3806

## Indicative selling price

For the meaning of this price see consumer.vic.gov.au/underquoting

Price Range:

\$1,250,000 to \$1,375,000

#### Median sale price



#### **Comparable property sales**

The estate agent or agent's representative reasonably believes that fewer than three comparable properties were sold within two kilometres of the property for sale in the last six months.

This Statement of Information was prepared on: