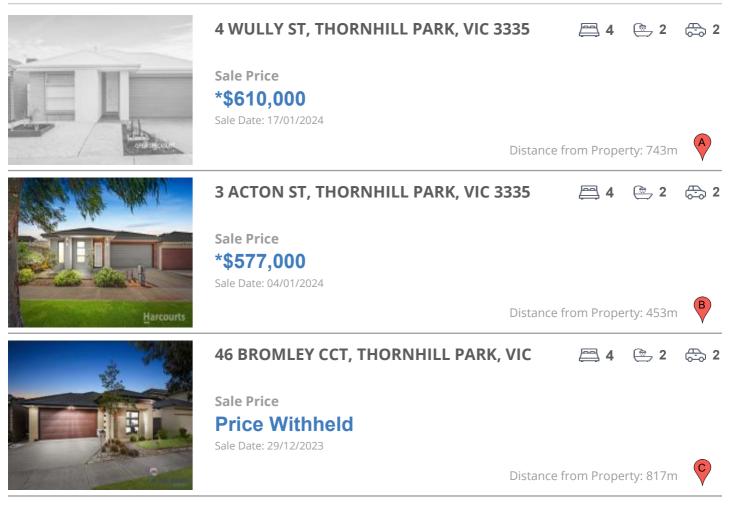

## **COMPARABLE PROPERTIES**

These are the three properties sold within two kilometres of the property for sale in the last six months that the estate agent or agent's representative considers to be most comparable to the property for sale.

### **Comparable property sales**

These are the three properties sold within two kilometres of the property for sale in the last six months that the estate agent or agent's representative considers to be most comparable to the property for sale.

| Address of comparable property           | Price          | Date of sale |
|------------------------------------------|----------------|--------------|
| 4 WULLY ST, THORNHILL PARK, VIC 3335     | *\$610,000     | 17/01/2024   |
| 3 ACTON ST, THORNHILL PARK, VIC 3335     | *\$577,000     | 04/01/2024   |
| 46 BROMLEY CCT, THORNHILL PARK, VIC 3335 | Price Withheld | 29/12/2023   |