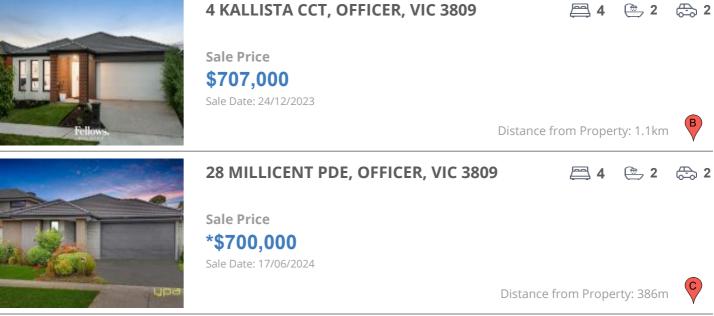

#### **Comparable property sales**

These are the three properties sold within two kilometres of the property for sale in the last six months that the estate agent or agent's representative considers to be most comparable to the property for sale.

| Address of comparable property               | Price      | Date of sale |
|----------------------------------------------|------------|--------------|
| 13 DOUBLE DELIGHT DR, BEACONSFIELD, VIC 3807 | \$735,000  | 02/02/2024   |
| 4 KALLISTA CCT, OFFICER, VIC 3809            | \$707,000  | 24/12/2023   |
| 28 MILLICENT PDE, OFFICER, VIC 3809          | *\$700,000 | 17/06/2024   |