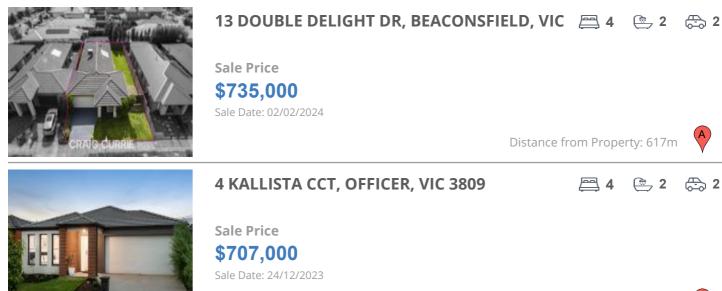

#### **Comparable property sales**

These are the three properties sold within two kilometres of the property for sale in the last six months that the estate agent or agent's representative considers to be most comparable to the property for sale.

| Address of comparable property               | Price      | Date of sale |
|----------------------------------------------|------------|--------------|
| 13 DOUBLE DELIGHT DR, BEACONSFIELD, VIC 3807 | \$735,000  | 02/02/2024   |
| 4 KALLISTA CCT, OFFICER, VIC 3809            | \$707,000  | 24/12/2023   |
| 28 MILLICENT PDE, OFFICER, VIC 3809          | *\$700,000 | 17/06/2024   |