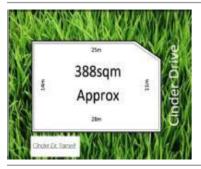

## 33 CINDER DR, TARNEIT, VIC 3029

**Sale Price** 

\$360,000

Sale Date: 08/12/2023

Distance from Property: 398m