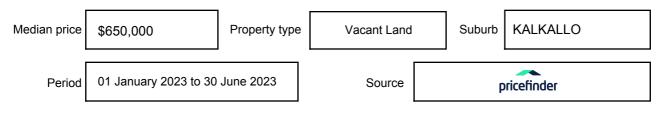

may be expressed as a single price, or as a price range with the difference between the upper and lower amounts not more than 10% of the lower amount.

This Statement of Information must be provided to a prospective buyer within two business days of a request and displayed at any open for inspection for the property for sale.

It is recommended that the address of the property being offered for sale be checked at

services.land.vic.gov.au/landchannel/content/addressSearch before being entered in this Statement of Information.

## Property offered for sale

Address Including suburb and postcode

22 FADARO STREET, KALKALLO, VIC 3064

## Indicative selling price

For the meaning of this price see consumer.vic.gov.au/underquoting

Price Range:

\$570,000 to \$610,000

#### Median sale price



#### **Comparable property sales**

These are the three properties sold within two kilometres of the property for sale in the last six months that the estate agent or agent's representative considers to be most comparable to the property for sale.

| Address of comparable property        | Price     | Date of sale |
|---------------------------------------|-----------|--------------|
| 20 CEPHEI ST, KALKALLO, VIC 3064      | \$552,000 | 15/02/2023   |
| 8 LEAPSPRING RD, DONNYBROOK, VIC 3064 | \$582,500 | 11/03/2023   |
| 37 KLANDY DR, KALKALLO, VIC 3064      | \$591,000 | 12/03/2023   |

This Statement of Information was prepared on: 14

14/08/2023