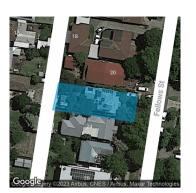

#### Property offered for sale

| Address              | 22 Fellows Street, Mitcham Vic 3132 |
|----------------------|-------------------------------------|
| Including suburb and |                                     |
| postcode             |                                     |
|                      |                                     |
|                      |                                     |

Date of sale

Miranda Bailey 9908 5700 0431 535 009 mirandabailey@jelliscraig.com.au

> Indicative Selling Price \$1,350,000 - \$1,450,000 Median House Price June quarter 2023: \$1,200,000

**Property Type:** House **Land Size:** 446 sqm approx Agent Comments