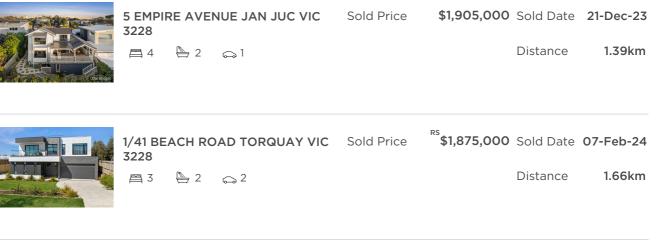

to

| Address of comparable property          | Price       | Date of sale |  |
|-----------------------------------------|-------------|--------------|--|
| 5 EMPIRE AVENUE JAN JUC VIC 3228        | \$1,905,000 | 21-Dec-23    |  |
| 1/41 BEACH ROAD TORQUAY VIC 3228        | \$1,875,000 | 07-Feb-24    |  |
| 22 OCEAN VIEW CRESCENT TORQUAY VIC 3228 | \$1,830,000 | 06-Sep-23    |  |