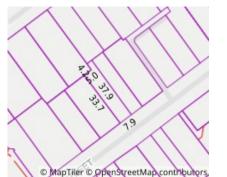

Sam Hobbs 386445500 0404 164 444 samhobbs@jelliscraig.com.au

**Indicative Selling Price** \$2,000,000 - \$2,200,000 **Median House Price** 

December quarter 2023: \$1,707,500

Rooms: 6

Property Type: House

Land Size: 271.133 sqm approx

**Agent Comments** 