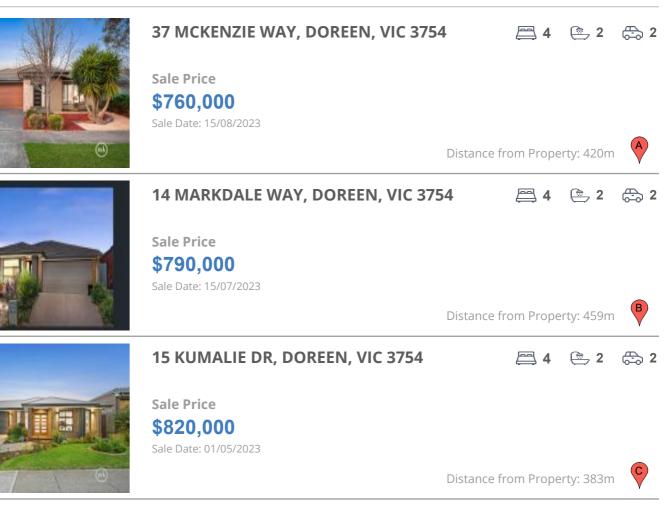

## **COMPARABLE PROPERTIES**

These are the three properties sold within two kilometres of the property for sale in the last six months that the estate agent or agent's representative considers to be most comparable to the property for sale.

#### **Comparable property sales**

These are the three properties sold within two kilometres of the property for sale in the last six months that the estate agent or agent's representative considers to be most comparable to the property for sale.

| Address of comparable property    | Price     | Date of sale |
|-----------------------------------|-----------|--------------|
| 37 MCKENZIE WAY, DOREEN, VIC 3754 | \$760,000 | 15/08/2023   |
| 14 MARKDALE WAY, DOREEN, VIC 3754 | \$790,000 | 15/07/2023   |
| 15 KUMALIE DR, DOREEN, VIC 3754   | \$820,000 | 01/05/2023   |