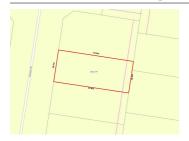

# 22 HANOVER CIRCUIT, MELTON SOUTH, 🕮 - 🕒 -

**Indicative Selling Price** 

For the meaning of this price see consumer.vic.au/underquoting

Price Range:

\$249,000 to \$269,000

## Property offered for sale

Address Including suburb and postcode

22 HANOVER CIRCUIT, MELTON SOUTH, VIC 3338