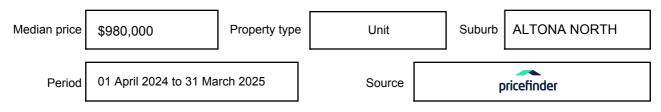

be expressed as a single price, or as a price range with the difference between the upper and lower amounts not more than 10% of the lower amount.

This Statement of Information must be provided to a prospective buyer within two business days of a request and displayed at any open for inspection for the property for sale.

It is recommended that the address of the property being offered for sale be checked at

services.land.vic.gov.au/landchannel/content/addressSearch before being entered in this Statement of Information.

## Property offered for sale

Address Including suburb and postcode

22 HARRIS STREET, ALTONA NORTH, VIC 3025

## Indicative selling price

For the meaning of this price see consumer.vic.gov.au/underquoting

Price Range:

\$849,000 to \$899,000

#### Median sale price



#### **Comparable property sales**

These are the three properties sold within two kilometres of the property for sale in the last six months that the estate agent or agents representative considers to be most comparable to the property for sale.

| Address of comparable property               | Price      | Date of sale |
|----------------------------------------------|------------|--------------|
| 1A AMARANTH AVE, ALTONA NORTH, VIC 3025      | *\$890,000 | 24/04/2025   |
| 1B AMARANTH AVE, ALTONA NORTH, VIC 3025      | *\$893,000 | 17/04/2025   |
| 1/76-78 CLEMATIS AVE, ALTONA NORTH, VIC 3025 | \$850,000  | 01/12/2024   |

This Statement of Information was prepared on: 29/

29/04/2025