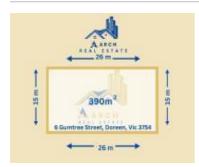

## 6 GUMTREE ST, DOREEN, VIC 3754

Sale Price

\$390,000

Sale Date: 21/03/2024

Distance from Property: 1.8km