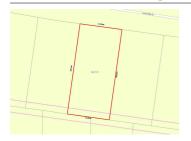

## 22 LANDRIDGE STREET, DOREEN, VIC

**Indicative Selling Price** 

For the meaning of this price see consumer.vic.au/underquoting

**Single Price:** 

\$439,000

Provided by: Justin Sciola, Areal Property & First National South Morang

| Address<br>Including suburb and<br>postcode | 22 LANDRIDGE STREET, DOREEN, VIC 3754 |
|---------------------------------------------|---------------------------------------|
|---------------------------------------------|---------------------------------------|