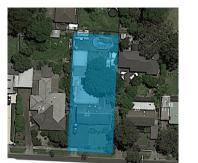

# Property offered for sale

| 22 Marland Road, Boronia Vic 3155 |
|-----------------------------------|
|                                   |
|                                   |
|                                   |
| 22                                |