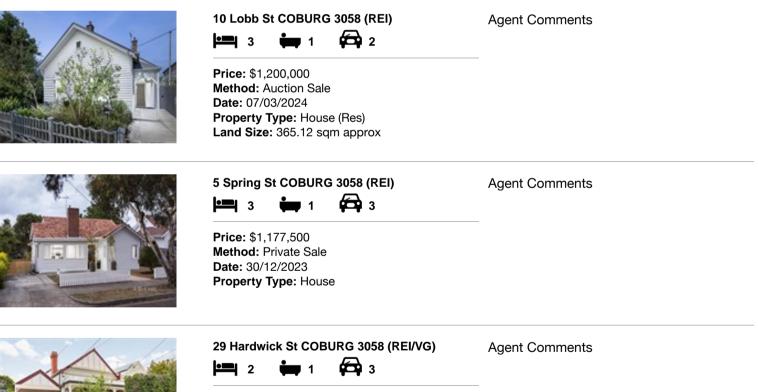

| Add | dress of comparable property | Price       | Date of sale |
|-----|------------------------------|-------------|--------------|
| 1   | 10 Lobb St COBURG 3058       | \$1,200,000 | 07/03/2024   |
| 2   | 5 Spring St COBURG 3058      | \$1,177,500 | 30/12/2023   |
| 3   | 29 Hardwick St COBURG 3058   | \$1,150,000 | 16/12/2023   |