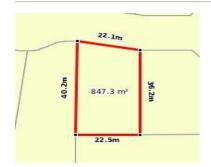

# 22 MURRAY STREET, NAGAMBIE, VIC

**Indicative Selling Price** 

For the meaning of this price see consumer.vic.au/underquoting

Single Price: \$260,000

Provided by: Keely Woosnam, Ray White Nagambie