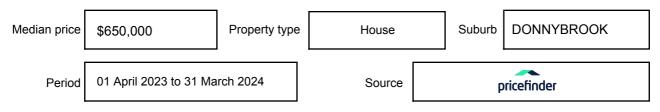

ay be expressed as a single price, or as a price range with the difference between the upper and lower amounts not more than 10% of the lower amount.

This Statement of Information must be provided to a prospective buyer within two business days of a request and displayed at any open for inspection for the property for sale.

It is recommended that the address of the property being offered for sale be checked at

services.land.vic.gov.au/landchannel/content/addressSearch before being entered in this Statement of Information.

## Property offered for sale

Address Including suburb and postcode

22 RULINGIA ROAD, DONNYBROOK, VIC 3064

## Indicative selling price

For the meaning of this price see consumer.vic.gov.au/underquoting

Price Range:

\$670,000 to \$700,000

#### Median sale price



#### **Comparable property sales**

These are the three properties sold within two kilometres of the property for sale in the last six months that the estate agent or agent's representative considers to be most comparable to the property for sale.

| Address of comparable property          | Price     | Date of sale |
|-----------------------------------------|-----------|--------------|
| 10 ALBIDA ST, DONNYBROOK, VIC 3064      | \$680,000 | 19/03/2024   |
| 32 WILLOWMEAD BVD, DONNYBROOK, VIC 3064 | \$700,000 | 05/01/2024   |
| 77 BOVINE CRES, DONNYBROOK, VIC 3064    | \$670,000 | 04/11/2023   |

This Statement of Information was prepared on: 02/0

02/05/2024