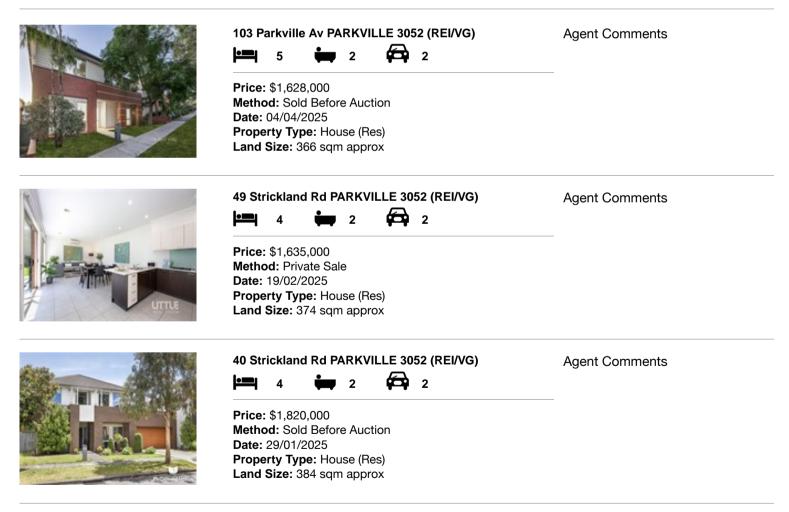

#### Comparable property sales (\*Delete A or B below as applicable)

A\* These are the three properties sold within two kilometres of the property for sale in the last six months that the estate agent or agent's representative considers to be most comparable to the property for sale.

| Ade | dress of comparable property    | Price       | Date of sale |
|-----|---------------------------------|-------------|--------------|
| 1   | 103 Parkville Av PARKVILLE 3052 | \$1,628,000 | 04/04/2025   |
| 2   | 49 Strickland Rd PARKVILLE 3052 | \$1,635,000 | 19/02/2025   |
| 3   | 40 Strickland Rd PARKVILLE 3052 | \$1,820,000 | 29/01/2025   |