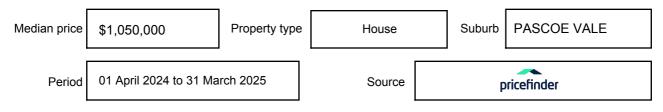

e expressed as a single price, or as a price range with the difference between the upper and lower amounts not more than 10% of the lower amount.

This Statement of Information must be provided to a prospective buyer within two business days of a request and displayed at any open for inspection for the property for sale.

It is recommended that the address of the property being offered for sale be checked at

services.land.vic.gov.au/landchannel/content/addressSearch before being entered in this Statement of Information.

## Property offered for sale

Address Including suburb and postcode

22 SHEDDEN STREET, PASCOE VALE, VIC 3044

## Indicative selling price

For the meaning of this price see consumer.vic.gov.au/underquoting

Price Range:

\$950,000 to \$1,000,000

#### Median sale price



#### **Comparable property sales**

These are the three properties sold within two kilometres of the property for sale in the last six months that the estate agent or agents representative considers to be most comparable to the property for sale.

| Address of comparable property      | Price        | Date of sale |
|-------------------------------------|--------------|--------------|
| 68 SUSSEX ST, PASCOE VALE, VIC 3044 | \$960,000    | 26/02/2025   |
| 8 ALWYN ST, PASCOE VALE, VIC 3044   | \$1,096,000  | 14/12/2024   |
| 44 ESSEX ST, PASCOE VALE, VIC 3044  | *\$1,090,000 | 16/02/2025   |

This Statement of Information was prepared on: 02/

02/05/2025