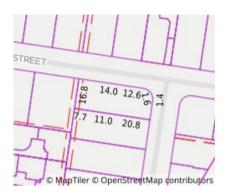

#### Comparable property sales (\*Delete A or B below as applicable)

A\* These are the three properties sold within two kilometres of the property for sale in the last six months that the estate agent or agent's representative considers to be most comparable to the property for sale.

| Ad | dress of comparable property         | Price       | Date of sale |
|----|--------------------------------------|-------------|--------------|
| 1  | 12 Lincoln Dr BULLEEN 3105           | \$2,100,000 | 16/03/2024   |
| 2  | 20 Valerie St TEMPLESTOWE LOWER 3107 | \$1,785,000 | 06/03/2024   |
| 3  | 22 Alfred St TEMPLESTOWE LOWER 3107  | \$1,465,000 | 21/03/2024   |