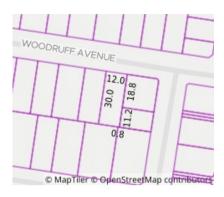

## Property offered for sale

| Address              | 22 Woodruff Avenue, Maribyrnong Vic 3032 |
|----------------------|------------------------------------------|
| Including suburb and |                                          |
| postcode             |                                          |
|                      |                                          |

# hockingstuart

**Property Type:** 

Divorce/Estate/Family Transfers Land Size: 360 sqm approx

Agent Comments

**Indicative Selling Price** \$2,100,000 - \$2,300,000 **Median House Price** Year ending June 2023: \$1,295,000

22 Woodruff is located in the exclusive Edgewater Estate, walking distance to parklands, Maribyrnong River walking and bike trails, VUT & Flemington Race Course.