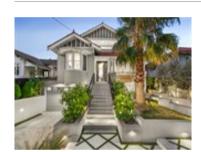

# hockingstuart

**Property Type:** 

Divorce/Estate/Family Transfers Land Size: 360 sqm approx

Agent Comments

**Indicative Selling Price** \$2,100,000 - \$2,300,000 **Median House Price** Year ending June 2023: \$1,295,000

22 Woodruff is located in the exclusive Edgewater Estate, walking distance to parklands, Maribyrnong River walking and bike trails, VUT & Flemington Race Course.