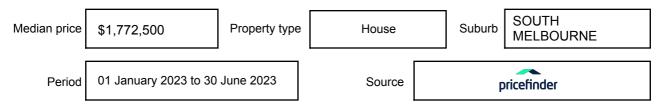

e expressed as a single price, or as a price range with the difference between the upper and lower amounts not more than 10% of the lower amount.

This Statement of Information must be provided to a prospective buyer within two business days of a request and displayed at any open for inspection for the property for sale.

It is recommended that the address of the property being offered for sale be checked at

services.land.vic.gov.au/landchannel/content/addressSearch before being entered in this Statement of Information.

## Property offered for sale

Address Including suburb and postcode

223 YORK STREET, SOUTH MELBOURNE, VIC 3205

### Indicative selling price

For the meaning of this price see consumer.vic.gov.au/underquoting

Price Range:

\$720,000 to \$790,000

### Median sale price



#### **Comparable property sales**

The estate agent or agent's representative reasonably believes that fewer than three comparable properties were sold within two kilometres of the property for sale in the last six months.

This Statement of Information was prepared on: