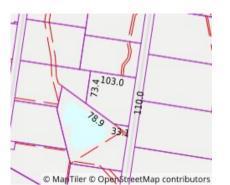

## McGrath

Darren Eichenberger 9775 7500 0419 874279 darrene@mcgrath.com.au

Indicative Selling Price \$2,750,000 - \$2,995,000 Median House Price

05/04/2023 - 04/04/2024: \$736,000

Land Size: 10060 sqm approx