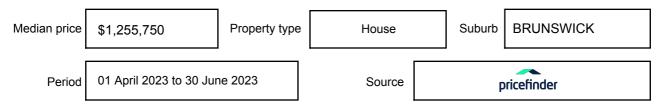

expressed as a single price, or as a price range with the difference between the upper and lower amounts not more than 10% of the lower amount.

This Statement of Information must be provided to a prospective buyer within two business days of a request and displayed at any open for inspection for the property for sale.

It is recommended that the address of the property being offered for sale be checked at

services.land.vic.gov.au/landchannel/content/addressSearch before being entered in this Statement of Information.

## Property offered for sale

Address Including suburb and postcode

228 BRUNSWICK ROAD, BRUNSWICK, VIC 3056

## Indicative selling price

For the meaning of this price see consumer.vic.gov.au/underquoting

Price Range:

\$1,450,000 to \$1,595,000

#### Median sale price



#### **Comparable property sales**

The estate agent or agent's representative reasonably believes that fewer than three comparable properties were sold within two kilometres of the property for sale in the last six months.

This Statement of Information was prepared on: