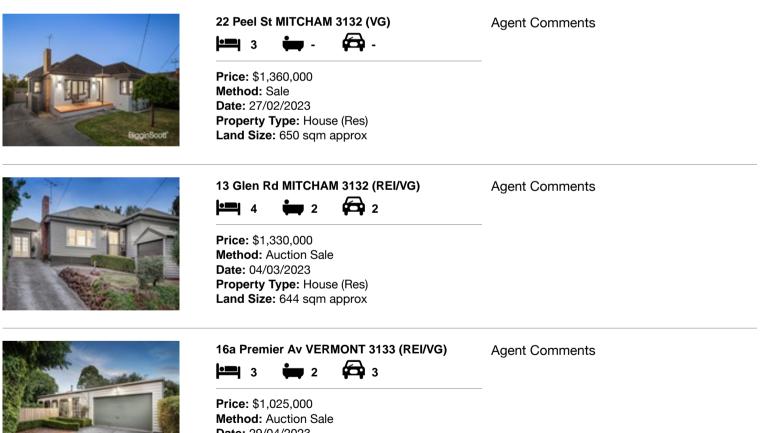

| Add | dress of comparable property | Price       | Date of sale |
|-----|------------------------------|-------------|--------------|
| 1   | 22 Peel St MITCHAM 3132      | \$1,360,000 | 27/02/2023   |
| 2   | 13 Glen Rd MITCHAM 3132      | \$1,330,000 | 04/03/2023   |
| 3   | 16a Premier Av VERMONT 3133  | \$1,025,000 | 29/04/2023   |

# **Comparable Properties**

Method: Auction Sale Date: 29/04/2023 Property Type: House (Res) Land Size: 613 sqm approx