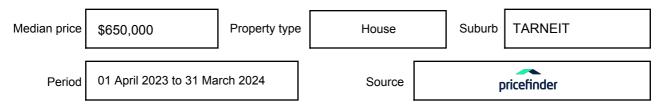

be expressed as a single price, or as a price range with the difference between the upper and lower amounts not more than 10% of the lower amount.

This Statement of Information must be provided to a prospective buyer within two business days of a request and displayed at any open for inspection for the property for sale.

It is recommended that the address of the property being offered for sale be checked at

services.land.vic.gov.au/landchannel/content/addressSearch before being entered in this Statement of Information.

## Property offered for sale

Address Including suburb and postcode

23 BECKWORTH BOULEVARD, TARNEIT, VIC 3029

## Indicative selling price

For the meaning of this price see consumer.vic.gov.au/underquoting

Price Range:

\$755,000 to \$800,000

#### Median sale price



#### **Comparable property sales**

These are the three properties sold within two kilometres of the property for sale in the last six months that the estate agent or agent's representative considers to be most comparable to the property for sale.

| Address of comparable property         | Price     | Date of sale |
|----------------------------------------|-----------|--------------|
| 136 HUMMINGBIRD BVD, TARNEIT, VIC 3029 | \$805,000 | 19/09/2023   |
| 267 BETHANY RD, TARNEIT, VIC 3029      | \$815,000 | 08/11/2023   |
| 41 ARARAT ST, TARNEIT, VIC 3029        | \$780,000 | 16/09/2023   |

This Statement of Information was prepared on: 18

18/04/2024