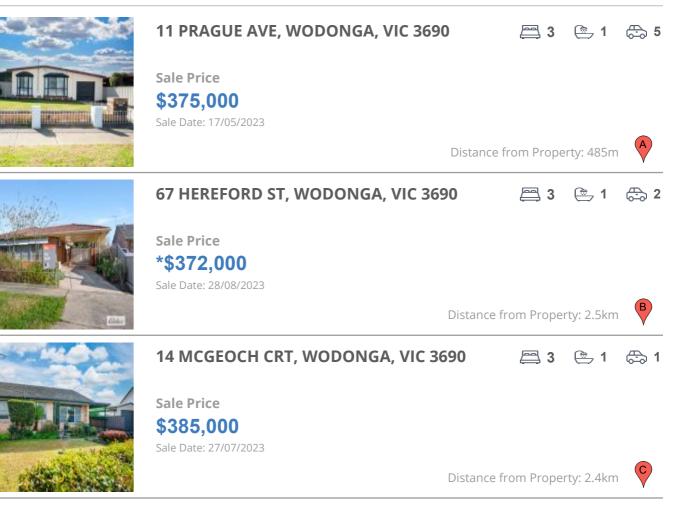

## **COMPARABLE PROPERTIES**

These are the three properties sold within five kilometres of the property for sale in the last 18 months that the estate agent or agent's representative considers to be most comparable to the property for sale.

#### **Comparable property sales**

These are the three properties sold within five kilometres of the property for sale in the last 18 months that the estate agent or agent's representative considers to be most comparable to the property for sale.

| Address of comparable property    | Price      | Date of sale |
|-----------------------------------|------------|--------------|
| 11 PRAGUE AVE, WODONGA, VIC 3690  | \$375,000  | 17/05/2023   |
| 67 HEREFORD ST, WODONGA, VIC 3690 | *\$372,000 | 28/08/2023   |
| 14 MCGEOCH CRT, WODONGA, VIC 3690 | \$385,000  | 27/07/2023   |