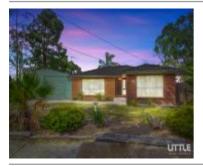

22 HISPANO DR, KEILOR DOWNS, VIC 3038

Sale Price

\$640,000

Sale Date: 11/11/2023

Distance from Property: 328m

4 ANORA CRT, KEILOR DOWNS, VIC 3038

Sale Price

\*\$650,000

| Address of comparable property           | Price      | Date of sale |
|------------------------------------------|------------|--------------|
| 22 HISPANO DR, KEILOR DOWNS, VIC 3038    | \$640,000  | 11/11/2023   |
| 4 ANORA CRT, KEILOR DOWNS, VIC 3038      | *\$650,000 | 20/04/2024   |
| 48 SARATOGA CRES, KEILOR DOWNS, VIC 3038 | \$635,000  | 01/02/2024   |