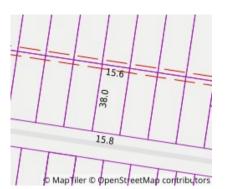

02/03/2024

Andrew Luke 0399085700 0419154064 andrewluke@jelliscraig.com.au

**Indicative Selling Price** \$1,580,000 - \$1,680,000 **Median House Price** March quarter 2024: \$1,447,500

Property Type: House Land Size: 588 sqm approx **Agent Comments** 