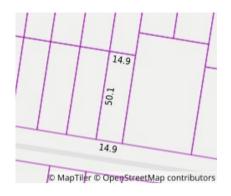

# Comparable Properties

8 William St HEYFIELD 3858 (VG)

**Agent Comments** 

Price: \$135,000 Method: Sale Date: 23/06/2023 Property Type: Land

Land Size: 798 sqm approx

**Agent Comments** 

Land Size: 544 sqm approx