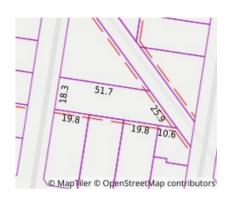

#### Property offered for sale

Address Including suburb and postcode

23 Carrigal Street, Balwyn Vic 3103