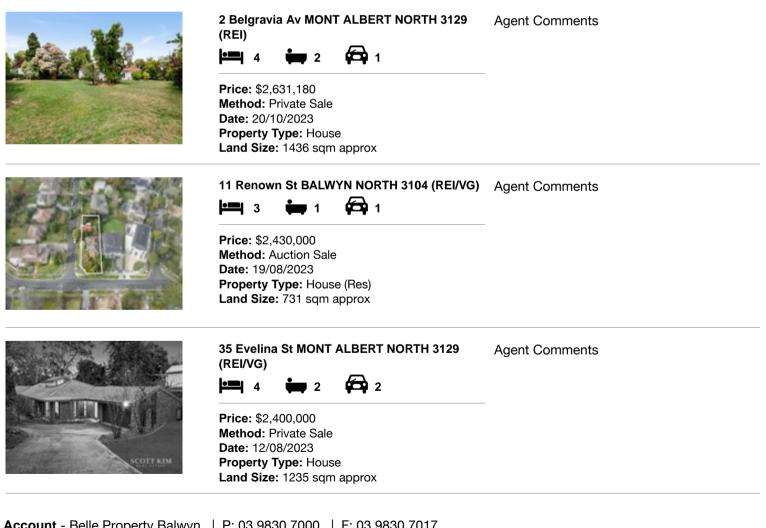

| Ade | dress of comparable property          | Price       | Date of sale |
|-----|---------------------------------------|-------------|--------------|
| 1   | 2 Belgravia Av MONT ALBERT NORTH 3129 | \$2,631,180 | 20/10/2023   |
| 2   | 11 Renown St BALWYN NORTH 3104        | \$2,430,000 | 19/08/2023   |
| 3   | 35 Evelina St MONT ALBERT NORTH 3129  | \$2,400,000 | 12/08/2023   |