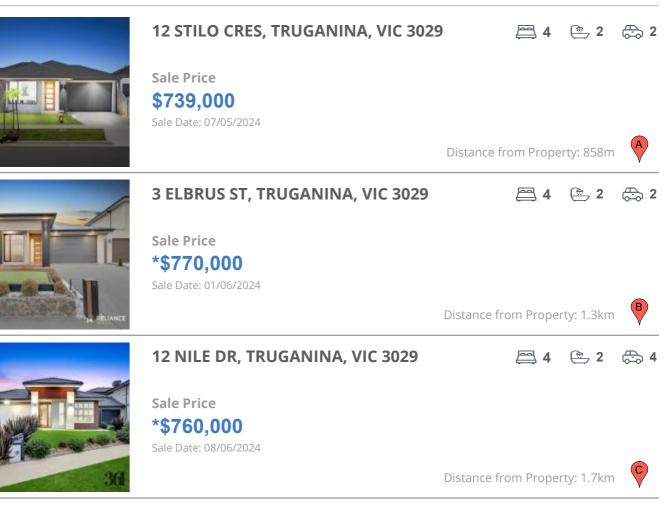

## **COMPARABLE PROPERTIES**

These are the three properties sold within two kilometres of the property for sale in the last six months that the estate agent or agent's representative considers to be most comparable to the property for sale.

#### **Comparable property sales**

These are the three properties sold within two kilometres of the property for sale in the last six months that the estate agent or agent's representative considers to be most comparable to the property for sale.

| Address of comparable property     | Price      | Date of sale |
|------------------------------------|------------|--------------|
| 12 STILO CRES, TRUGANINA, VIC 3029 | \$739,000  | 07/05/2024   |
| 3 ELBRUS ST, TRUGANINA, VIC 3029   | *\$770,000 | 01/06/2024   |
| 12 NILE DR, TRUGANINA, VIC 3029    | *\$760,000 | 08/06/2024   |