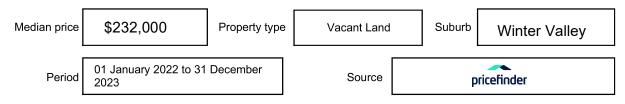

h the difference between the upper and lower amounts not more than 10% of the lower amount.

This Statement of Information must be provided to a prospective buyer within two business days of a request and displayed at any open for inspection for the property for sale.

It is recommended that the address of the property being offered for sale be checked at

services.land.vic.gov.au/landchannel/content/addressSearch before being entered in this Statement of Information.

## Property offered for sale

Address Including suburb and postcode

23 Cruze Road, Winter Valley 3358

## Indicative selling price

For the meaning of this price see consumer.vic.gov.au/underquoting

Single Price:

| \$270,000 - \$297,000 |  |
|-----------------------|--|
| φ=10,000 φ=>7,000     |  |

## Median sale price



## **Comparable property sales**

The estate agent or agent's representative reasonably believes that fewer than three comparable properties were sold within five kilometres of the property for sale in the last 18 months.