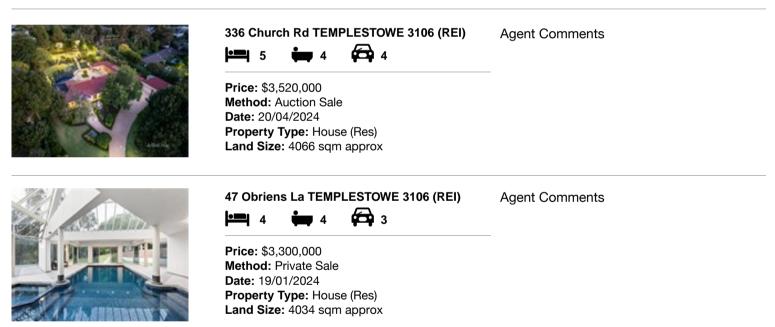

#### Comparable property sales (\*Delete A or B below as applicable)

A\* These are the three properties sold within two kilometres of the property for sale in the last sixmonths that the estate agent or agent's representative considers to be most comparable to the property for sale.

| Ad | dress of comparable property   | Price       | Date of sale |
|----|--------------------------------|-------------|--------------|
| 1  | 336 Church Rd TEMPLESTOWE 3106 | \$3,520,000 | 20/04/2024   |
| 2  | 47 Obriens La TEMPLESTOWE 3106 | \$3,300,000 | 19/01/2024   |
| 3  |                                |             |              |