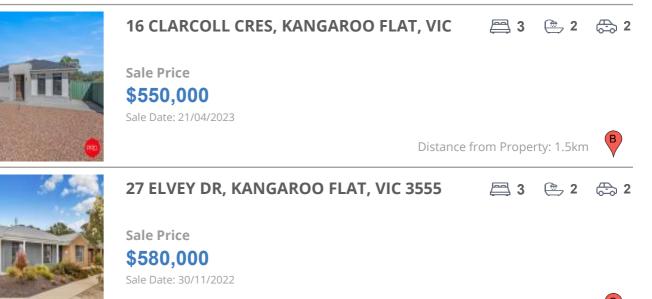

| Address of comparable property            | Price     | Date of sale |
|-------------------------------------------|-----------|--------------|
| 3 SANDPIPER GR, KANGAROO FLAT, VIC 3555   | \$570,000 | 14/09/2023   |
| 16 CLARCOLL CRES, KANGAROO FLAT, VIC 3555 | \$550,000 | 21/04/2023   |
| 27 ELVEY DR, KANGAROO FLAT, VIC 3555      | \$580,000 | 30/11/2022   |