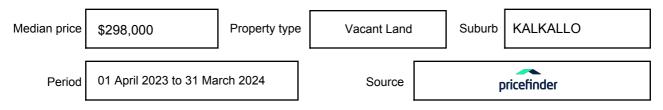

y be expressed as a single price, or as a price range with the difference between the upper and lower amounts not more than 10% of the lower amount.

This Statement of Information must be provided to a prospective buyer within two business days of a request and displayed at any open for inspection for the property for sale.

It is recommended that the address of the property being offered for sale be checked at

services.land.vic.gov.au/landchannel/content/addressSearch before being entered in this Statement of Information.

## Property offered for sale

Address Including suburb and postcode

23 LOCKERBIE STREET, KALKALLO, VIC 3064

## Indicative selling price

For the meaning of this price see consumer.vic.gov.au/underquoting

Price Range:

\$480,000 to \$500,000

#### Median sale price



#### **Comparable property sales**

The estate agent or agent's representative reasonably believes that fewer than three comparable properties were sold within two kilometres of the property for sale in the last six months.