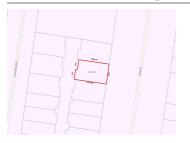

# 23 LOTHIAN STREET, NORTH

**Indicative Selling Price** 

For the meaning of this price see consumer.vic.au/underquoting

Price Range:

\$1,400,000 to \$1,500,000

#### Property offered for sale

Address Including suburb and postcode

23 LOTHIAN STREET, NORTH MELBOURNE, VIC 3051

#### Indicative selling price

For the meaning of this price see consumer.vic.gov.au/underguoting

Price Range: \$1,400,000 to \$1,500,000