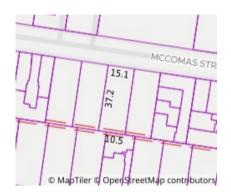

Occupied - Detached)

Land Size: 561 sqm approx

**Agent Comments** 

Indicative Selling Price \$750,000 - \$800,000 Median House Price December quarter 2023: \$922,000