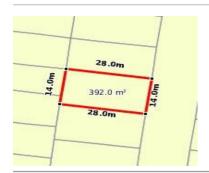

#### Property offered for sale

Address Including suburb and postcode

23 MURRAY STREET, BEVERIDGE, VIC 3753