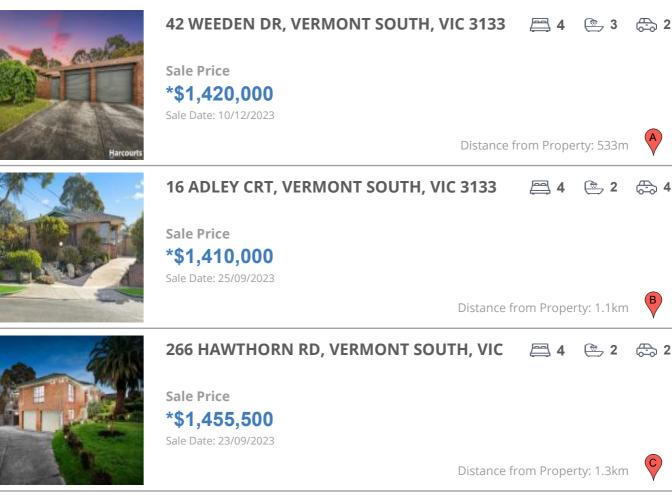

### **COMPARABLE PROPERTIES**

These are the three properties sold within two kilometres of the property for sale in the last six months that the estate agent or agent's representative considers to be most comparable to the property for sale.

#### **Comparable property sales**

These are the three properties sold within two kilometres of the property for sale in the last six months that the estate agent or agent's representative considers to be most comparable to the property for sale.

| Address of comparable property           | Price        | Date of sale |
|------------------------------------------|--------------|--------------|
| 42 WEEDEN DR, VERMONT SOUTH, VIC 3133    | *\$1,420,000 | 10/12/2023   |
| 16 ADLEY CRT, VERMONT SOUTH, VIC 3133    | *\$1,410,000 | 25/09/2023   |
| 266 HAWTHORN RD, VERMONT SOUTH, VIC 3133 | *\$1,455,500 | 23/09/2023   |