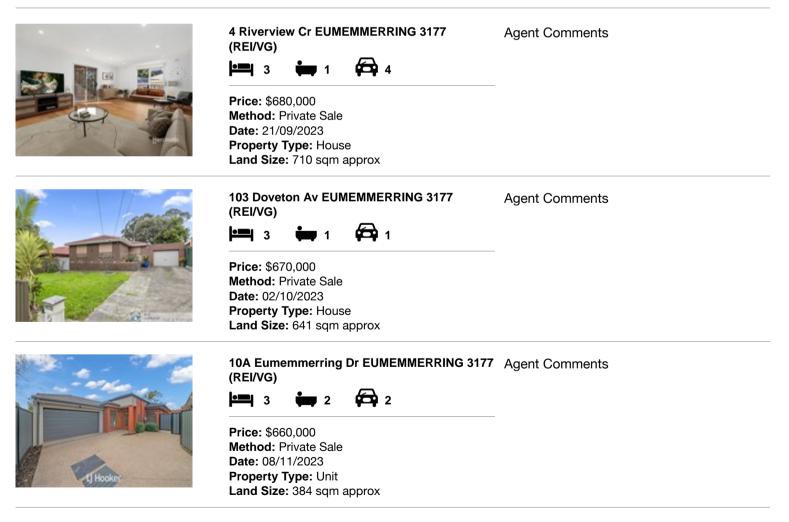

### Comparable property sales (\*Delete A or B below as applicable)

A\* These are the three properties sold within two kilometres of the property for sale in the last six months that the estate agent or agent's representative considers to be most comparable to the property for sale.

| Ade | dress of comparable property          | Price     | Date of sale |
|-----|---------------------------------------|-----------|--------------|
| 1   | 4 Riverview Cr EUMEMMERRING 3177      | \$680,000 | 21/09/2023   |
| 2   | 103 Doveton Av EUMEMMERRING 3177      | \$670,000 | 02/10/2023   |
| 3   | 10A Eumemmerring Dr EUMEMMERRING 3177 | \$660,000 | 08/11/2023   |