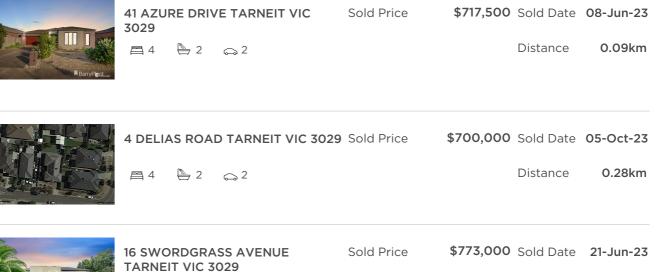

#### Comparable property sales (\*Delete A or B below as applicable)

01 Nov 2022

A\* These are the three properties sold within two kilometres of the property for sale in the last 6 months that the estate agent or agent's representative considers to be most comparable to the property for sale.

to

| Address of comparable property        | Price     | Date of sale |
|---------------------------------------|-----------|--------------|
| 41 AZURE DRIVE TARNEIT VIC 3029       | \$717,500 | 08-Jun-23    |
| 4 DELIAS ROAD TARNEIT VIC 3029        | \$700,000 | 05-Oct-23    |
| 16 SWORDGRASS AVENUE TARNEIT VIC 3029 | \$773,000 | 21-Jun-23    |